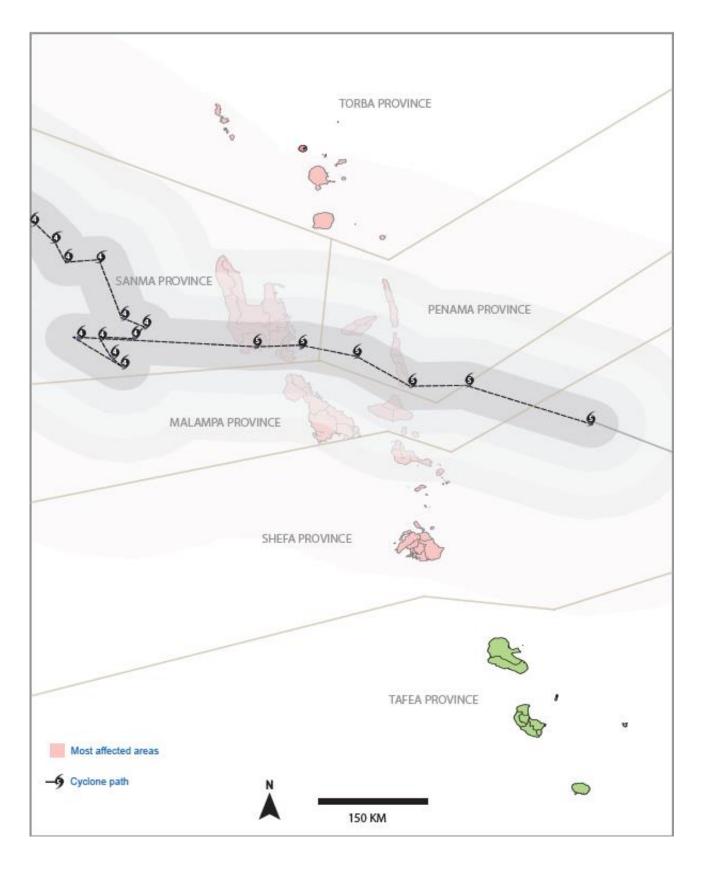

us of School use as Evacuation Centre74                                           |
| 6.1.1 Status of school use as Evacuation Centre for Ambae schools                              |
| 6.2.1 Status of school use as Evacuation Centre for Maewo schools                              |
| 6.3.1 Status of school use as Evacuation Centre for Pentecost                                  |
| Annex 7 Status of Provided Support to schools since the emergency by island and school type 80 |
| 7.1.1 Status of provided support to schools in Ambae, by school type                           |
| 7.2.1 Status of provided support to schools in Maewo, by school type                           |
| 7.2.1 Status of provided support to schools in Pentecost, by school type                       |

# 1. TC Harold Route



# 2. Team Deployment

#### 2.1 Team members

| Name                          | Unit                  | Responsibilities & Assessment zone    |
|-------------------------------|-----------------------|---------------------------------------|
| Central MoET Team Membe       | rs                    | •                                     |
| 1. Serge Lewawa               | PPU (Director)        | Overall Team Leader Responsible for   |
|                               |                       | Ambae &Maewo. (East/South &           |
|                               |                       | Maewo)                                |
| 2. Joses Seth                 | DGs office (Executive | Assistant Team Leader Responsible for |
|                               | Officer)              | Pentecost