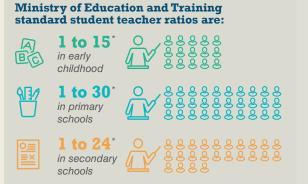

## Student teacher ratio per school type

\*The student teacher ratio in early childhood is prescribed by the Early Childhood Care & Education Policy of 2017. The student teacher ratios in primary and secondary schools ratios are prescribed by the Education Regulation Order No.44 of 2005.