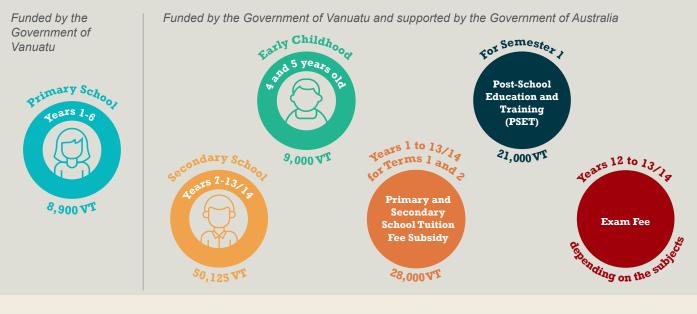

## Annual grant in 2023 per student

**Ministry of Education & Training Government of Vanuatu** 

Australian