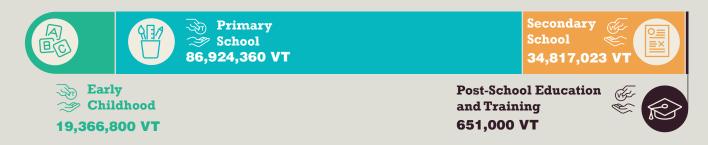

## **Grant allocations in 2023**

The Government of Vanuatu only pays grants for registered government and non-government assisted schools. Non-government (private) schools received a one-off grant in 2023. For registered early childhood centres, grants are only paid for 4 and 5-year-old students.