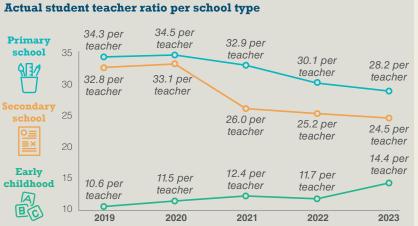

## Student teacher ratio per school type

\*The student teacher ratio in early childhood is prescribed by the Early Childhood Care & Education Policy of 2017. The student teacher ratios in primary and secondary schools ratios are prescribed by the Education Regulation Order No.44 of 2005.