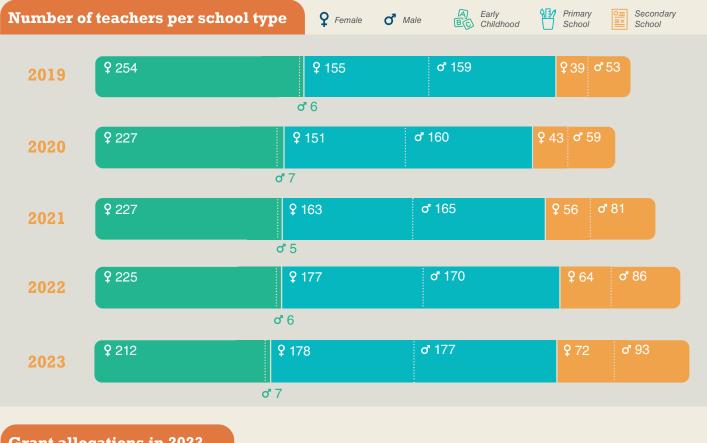

## **Grant allocations in 2023**

The Government of Vanuatu only pays grants for registered government and non-government assisted schools. Non-government (private) schools received a one-off grant in 2023. For registered early childhood centres, grants are only paid for 4 and 5-year-old students.