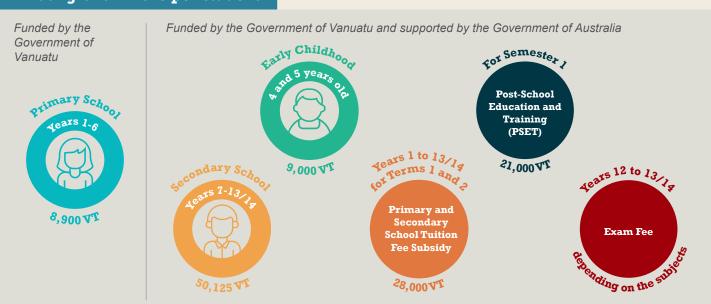

## Annual grant in 2023 per student

## Grant allocations in 2023

Post-School Education and Training 714,000 VT

The Government of Vanuatu only pays grants for registered government and non-government assisted schools. Non-government (private) schools received a one-off grant in 2023. For registered early childhood centres, grants are only paid for 4 and 5-year-old students.