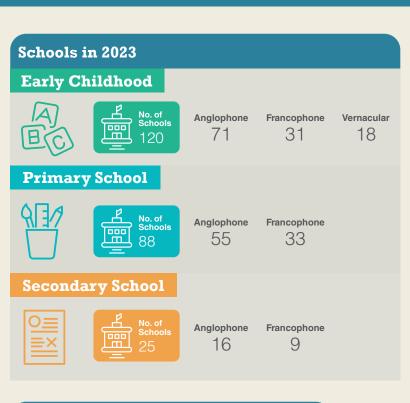

## Student teacher ratio per school type



Early Childhood Care & Education Policy of 2017. The student teacher ratios in primary and secondary schools ratios are prescribed by the Education Regulation Order No.44 of 2005.





## Grant allocations in 2023





Post-School Education and Training 714,000 VT



The Government of Vanuatu only pays grants for registered government and non-government assisted schools. Non-government (private) schools received a one-off grant in 2023. For registered early childhood centres, grants are only paid for 4 and 5-year-old students.

## Annual grant in 2023 per student