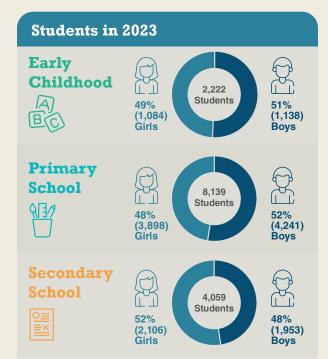

## Student teacher ratio per school type



Early Childhood Care & Education Policy of 2017. The student teacher ratios in primary and secondary schools ratios are prescribed by the Education Regulation Order No.44 of 2005.





## Grant allocations in 2023





Post-School Education and Training 714,000 VT



The Government of Vanuatu only pays grants for registered government and non-government assisted schools. Non-government (private) schools received a one-off grant in 2023. For registered early childhood centres, grants are only paid for 4 and 5-year-old students.

## Annual grant in 2023 per student