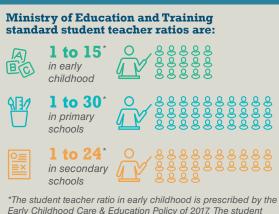

## Student teacher ratio per school type

Early Childhood Care & Education Policy of 2017. The student teacher ratios in primary and secondary schools ratios are prescribed by the Education Regulation Order No.44 of 2005.