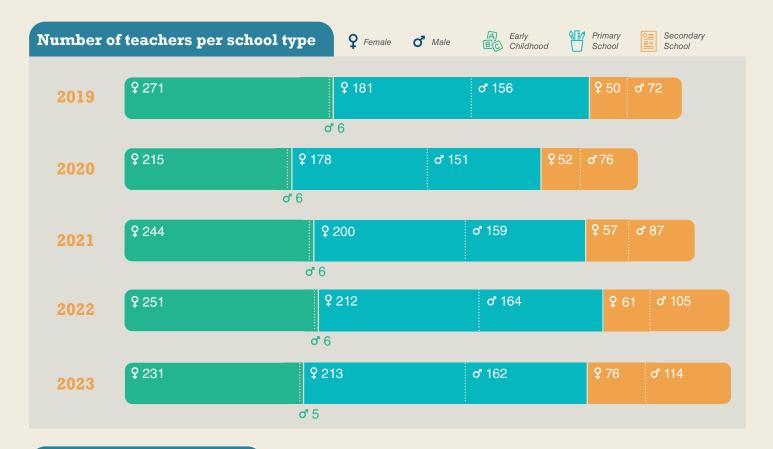

## Student teacher ratio per school type

Early Childhood Care & Education Policy of 2017. The student teacher ratios in primary and secondary schools ratios are prescribed by the Education Regulation Order No.44 of 2005.