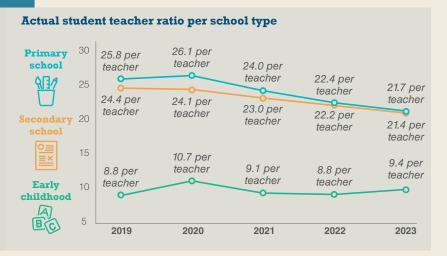

## Student teacher ratio per school type

Early Childhood Care & Education Policy of 2017. The student teacher ratios in primary and secondary schools ratios are prescribed by the Education Regulation Order No.44 of 2005.